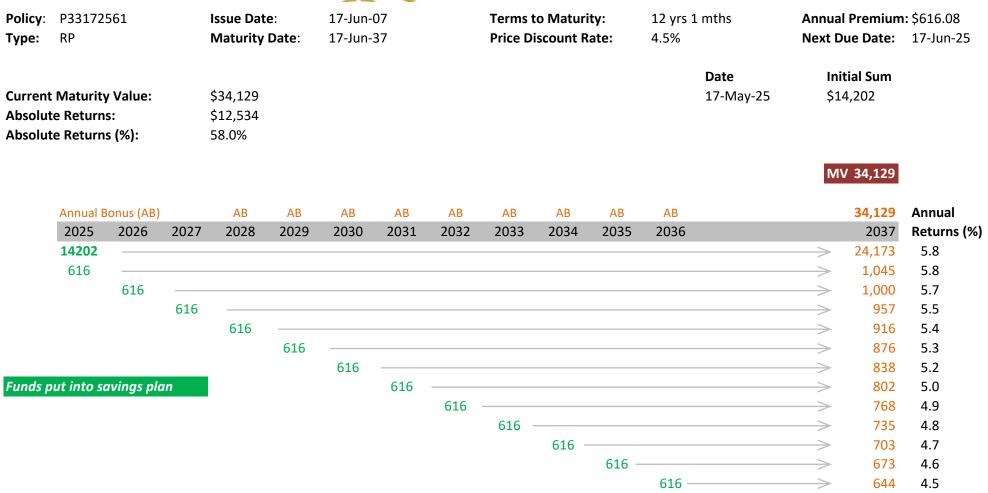

## **Remarks:**

The basic returns for this 30 yrs plan is 3.7%

18 yrs of premiums have been paid and the policy value (at 3.7% return) is \$15940

Please refer below for more information

The Price Discount Rate is the rate at which the Maturity Value and the future premiums payable have been discounted to calculate the Initial Sum and does not represent the rate of returns.

This illustration is for reference only and it is not a contract of insurance. It is not intended to provide any financial advice or constitute as an offer to purchase. Please refer to the actual policy document for the exact terms and conditions.